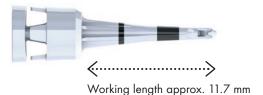

# MYLUNOS® PERIO NOZZLE POWERFUL AND COMPATIBLE.

The depth marks match the WHO probe. The Perio tip therefore provides safety in deep cleaning.

The best you can do with a premium product is to enhance its already-outstanding features.

MyLunos® gets ready for subgingival applications.

The Perio tip is particularly narrow and flexible. With a working length of 11.7 mm, it even provides access into deep pockets > 8 mm.

The uniformly wide jet cone, which is generated from one single nozzle opening, enables the effective removal of biofilm.

## FOR SUBGINGIVAL TREATMENT The Perio tip is delivered in sterile packaged and can be safely disposed of after application.