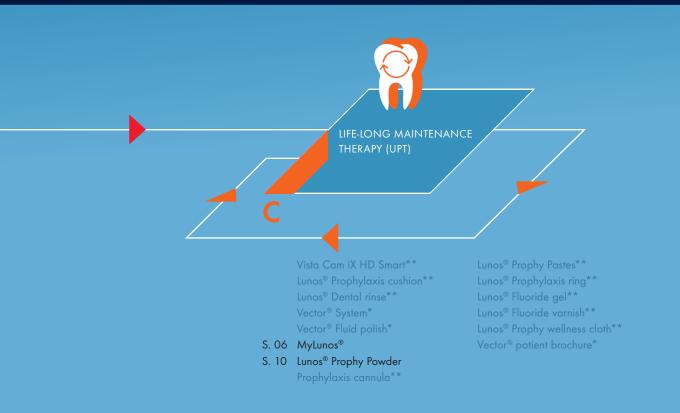

### **PREVENTION PROCESS** PREPARATORY MEASURES REMOVAL OF SUBGINGIVAL DIAGNOSTICS CONSULTING AND SUPRAGINGIVAL REMOTIVATION INSTRUCTION DEPOSITS 02 03 THERAPY PROCESS PAR THERAPY INITIAL THERAPY

The building blocks of the system use digital imaging for diagnosis and patient communication, as well as the equipment and consumables that form part of professional prevention concepts and effective aids to increase patient comfort. All these things make the complete system from Dürr Dental efficient, gentle and effective – three features that are equally appreciated by dentists, practice personnel and patients.

## AT A GLANCE

- S. 06 MyLunos®
- S. 10 Lunos® Prophy Powder
  Prophylaxis cannula\*\*
  Lunos® Prophy Pastes\*\*
  Lunos® Prophylaxis ring\*\*
- Lunos<sup>®</sup> Fissure sealant\*\* Lunos<sup>®</sup> Fluoride gel\*\* Lunos<sup>®</sup> Fluoride varnish\*\*
- Lunos® Prophy wellness cloth\*\*
  Lunos® Patient brochure\*\*
  VictaCam iX HD Smart\*\*