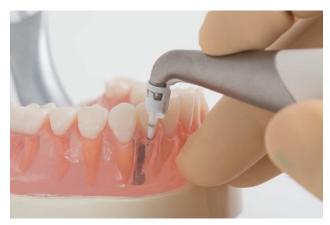

# MYLUNOS® PERIO NOZZLE POWERFUL AND COMPATIBLE.

The depth marks match the WHO probe. The Perio tip therefore provides safety in deep cleaning.

The best you can do with a premium product is to enhance its already-outstanding features.

MyLunos® gets ready for subgingival applications.

The Perio tip is particularly narrow and flexible. With a working length of 11.7 mm, it even provides access into deep pockets > 8 mm.

The uniformly wide jet cone, which is generated from one single nozzle opening, enables the effective removal of biofilm.

## FOR SUBGINGIVAL TREATMENT The Perio tip is delivered in sterile packaged and can be safely disposed of after application.