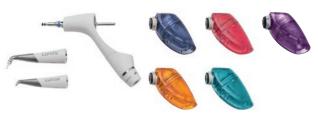

## EASY TO HANDLE, VERSATILE, WITH RADIANCE.

The powder jet handpiece\* MyLunos® offers simple, powerful and ergonomic assistance when you need to remove discolouration, deposits and biofilms. Depending on the nozzle it is ready for either supragingival or subgingival application. The detachable powder chamber is quick and easy to change, leaving you free to always use exactly the right powder for the purpose. The unit follows our strictly systematic approach – from preparation and use during treatment to reprocessing. MyLunos® offers great flexibility and efficiency because it has been conceived as a system.

### SUPRAGINGIVAL AND SUBGINGIVAL TREATMENT

One for all – the MyLunos® powder jet handpiece offers great freedom in terms of treatment. Whether for supragingival removal of discolouration or subgingival cleaning of root and implant surfaces – smooth, uninterrupted treatment processes are made possible by quickly swapping the two nozzles.

#### **EXCHANGEABLE CHAMBER PRINCIPLE**

Particularly easy to change with the bayonet catch – even during treatment. Work interruptions or loss of power due to a low fill level are thus ruled out. Different powders can also be used to suit requirements.