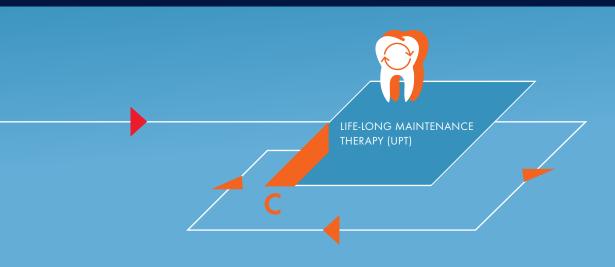

### **PREVENTION PROCESS** PREPARATORY MEASURES REMOVAL OF SUBGINGIVAL DIAGNOSTICS CONSULTING AND SUPRAGINGIVAL REMOTIVATION INSTRUCTION DEPOSITS 02 03 THERAPY PROCESS PAR THERAPY INITIAL THERAPY

The building blocks of the system use digital imaging for diagnosis and patient communication, as well as the equipment and consumables that form part of professional prevention concepts and effective aids to increase patient comfort. All these things make the complete system from Dürr Dental efficient, gentle and effective – three features that are equally appreciated by dentists, practice personnel and patients.