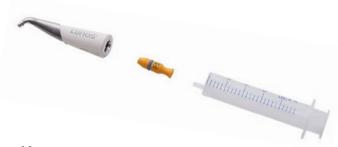

## EASY TO HANDLE, VERSATILE, WITH RADIANCE.

The powder jet handpiece\* MyLunos® offers simple, powerful and ergonomic assistance when you need to remove discolouration, deposits and biofilms. Depending on the nozzle it is ready for either supragingival or subgingival application. The detachable powder chamber is quick and easy to change, leaving you free to always use exactly the right powder for the purpose. The unit follows our strictly systematic approach – from preparation and use during treatment to reprocessing. MyLunos® offers great flexibility and efficiency because it has been conceived as a system.

### SUPRAGINGIVAL AND SUBGINGIVAL TREATMENT

One for all – the MyLunos® powder jet handpiece offers great freedom in terms of treatment. Whether for supragingival removal of discolouration or subgingival cleaning of root and implant surfaces – smooth, uninterrupted treatment processes are made possible by quickly swapping the two nozzles.