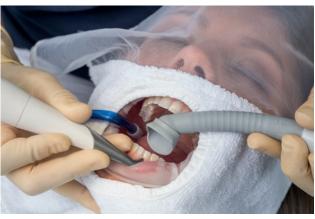

# MYLUNOS® PERIO NOZZLE POWERFUL AND COMPATIBLE.

The depth marks match the WHO probe. The Perio tip therefore provides safety in deep cleaning.

The best you can do with a premium product is to enhance its already-outstanding features.

MyLunos® gets ready for subgingival applications.

The Perio tip is particularly narrow and flexible. With a working length of 11.7 mm, it even provides access into deep pockets > 8 mm.

The uniformly wide jet cone, which is generated from one single nozzle opening, enables the effective removal of biofilm.

## FOR SUBGINGIVAL TREATMENT The Perio tip is delivered in sterile packaged and can be safely disposed of after application.