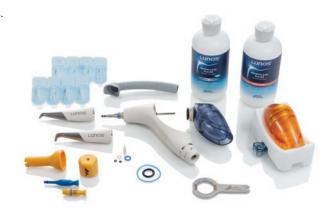

#### **MYLUNOS® SET PRO\***

For gentle and effective removal of supra- and subgingival deposits.

#### **Contents:**

- MyLunos® powder jet unit including Supra nozzle
- · Perio nozzle
- 8 Perio tips
- 2 powder containers with tray
- Lunos® Prophy Powder Gentle Clean and Perio Combi
- O-ring set
- Prophylaxis cannula
- · Adapter set for manual and automatic reprocessing