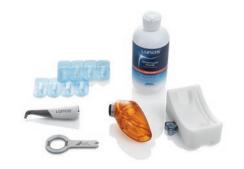

#### **MYLUNOS® EXTENSION SET PERIO\***

For extending the MyLunos® set Supra to subgingival applications.

#### **Contents:**

- Perio nozzle
- 8 Perio tips
- Powder container in orange with tray
- Lunos® Prophy Powder Perio Combi
- Lunos® Combination wrench

<sup>\*</sup> Available for KaVo, Sirona, W&H, BienAir and NSK turbine coupling.