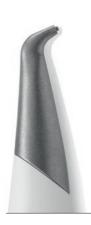

## EASY TO HANDLE, VERSATILE, WITH RADIANCE.

The powder jet handpiece\* MyLunos® offers simple, powerful and ergonomic assistance when you need to remove discolouration, deposits and biofilms. Depending on the nozzle it is ready for either supragingival or subgingival application. The detachable powder chamber is quick and easy to change, leaving you free to always use exactly the right powder for the purpose. The unit follows our strictly systematic approach – from preparation and use during treatment to reprocessing. MyLunos® offers great flexibility and efficiency because it has been conceived as a system.

#### PERFECT ERGONOMICS

There are many factors that help to optimise ergonomic design: weight, centre of gravity, material, form, feel, dimensions. MyLunos® takes all of these aspects into account. The surface is non-slip, and the form of the unit is perfectly matched to the shape of your hand. This means that MyLunos® offers perfect ergonomics – with all the available nozzles.