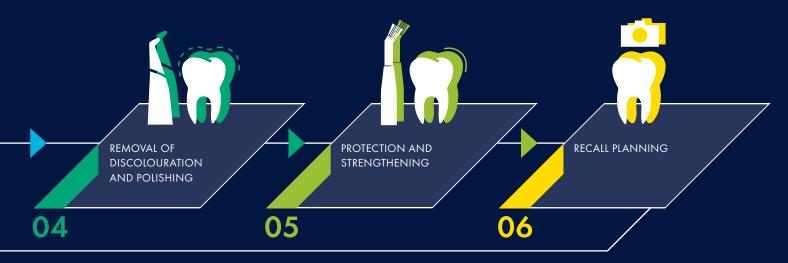

### **PREVENTION PROCESS** PREPARATORY MEASURES REMOVAL OF SUBGINGIVAL DIAGNOSTICS CONSULTING AND SUPRAGINGIVAL REMOTIVATION INSTRUCTION DEPOSITS 02 03 THERAPY PROCESS PAR THERAPY INITIAL THERAPY

The building blocks of the system use digital imaging for diagnosis and patient communication, as well as the equipment and consumables that form part of professional prevention concepts and effective aids to increase patient comfort. All these things make the complete system from Dürr Dental efficient, gentle and effective – three features that are equally appreciated by dentists, practice personnel and patients.