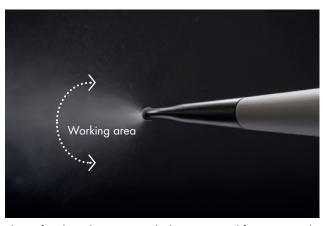

### FOR SUPRAGINGIVAL APPLICATIONS

The nozzle opening has an ideal opening angle and focuses the powder flow precisely on a large working area.

The Supra nozzle can be rotated through 360°. This means that all dental areas are easily accessible.