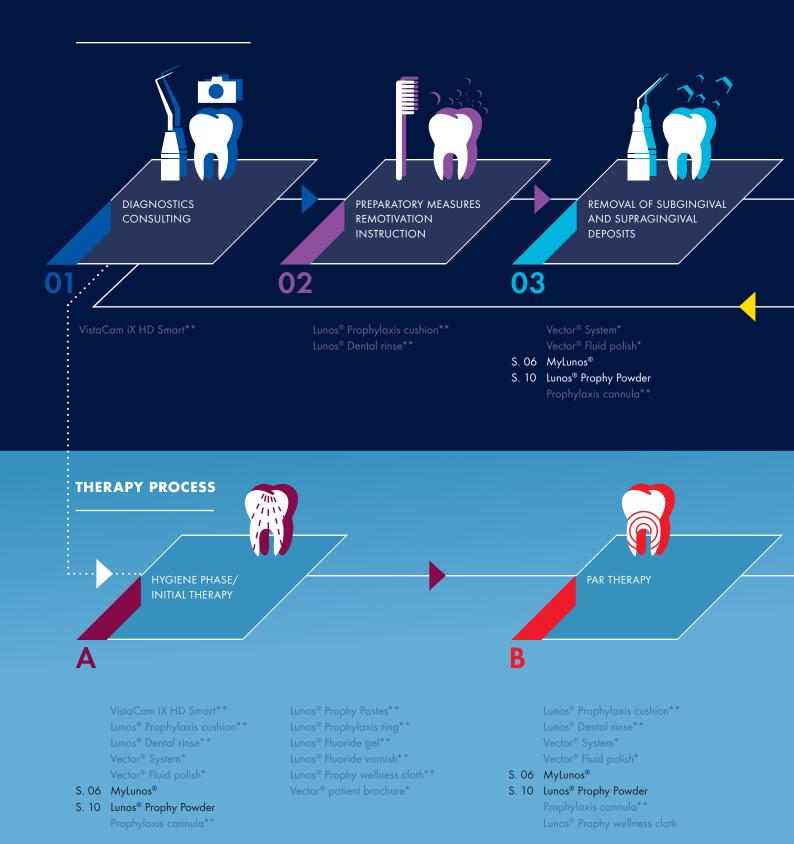

### **PREVENTION PROCESS** PREPARATORY MEASURES REMOVAL OF SUBGINGIVAL DIAGNOSTICS CONSULTING AND SUPRAGINGIVAL REMOTIVATION INSTRUCTION DEPOSITS 02 03 THERAPY PROCESS PAR THERAPY INITIAL THERAPY

The building blocks of the system use digital imaging for diagnosis and patient communication, as well as the equipment and consumables that form part of professional prevention concepts and effective aids to increase patient comfort. All these things make the complete system from Dürr Dental efficient, gentle and effective – three features that are equally appreciated by dentists, practice personnel and patients.

## AT A GLANCE

- S. 06 MyLunos®
- S. 10 Lunos® Prophy Powder
  Prophylaxis cannula\*\*
  Lunos® Prophy Pastes\*\*
  Lunos® Prophylaxis ring\*\*
- Lunos<sup>®</sup> Fissure sealant\*\* Lunos<sup>®</sup> Fluoride gel\*\* Lunos<sup>®</sup> Fluoride varnish\*\*
- Lunos® Prophy wellness cloth\*\*
  Lunos® Patient brochure\*\*
  VictaCam iX HD Smart\*\*