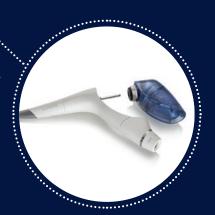

### PREPARING THE CONTAINERS

The safe valve closure allows the containers to be filled in advance. In the process, the clever storage trays enable flexible filling and storage. The containers are available in five different colours. Each of the colours is used to clearly represent one of the four variants of Lunos® Prophy Powders.

## FAST REPLACEMENT: POWDER CHAMBER WITH TRAY

The powder containers can be quickly filled and reprocessed, thereby also allowing rapid powder changes even during treatments. The powder chamber trays round off the Lunos® system. They offer well-designed, ergonomic working – from filling to storage of the containers.