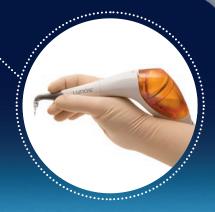

#### **EXCHANGEABLE CHAMBER PRINCIPLE**

Particularly easy to change with the bayonet catch – even during treatment. Work interruptions or loss of power due to a low fill level are thus ruled out. Different powders can also be used to suit requirements.

## HANDPIECE AND INDIVIDUAL PARTS CAN BE REPROCESSED FULLY AUTOMATICALLY

The reprocessable components of the handpiece are made of temperature-resistant plastic and can therefore be thermodisinfected and autoclaved.

### MANY OPTIONS FOR REPROCESSING

MyLunos® handpieces, powder chambers and nozzles, including all inner lumens, can be manually or automatically processed for the next use via fully-validated processing in an ultrasonic bath, small steam steriliser, thermal disinfector or disinfection bath.