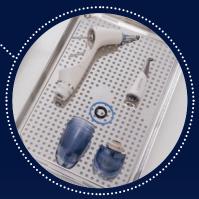

#### **EXCHANGEABLE CHAMBER PRINCIPLE**

Particularly easy to change with the bayonet catch – even during treatment. Work interruptions or loss of power due to a low fill level are thus ruled out. Different powders can also be used to suit requirements.

### PREPARING THE CONTAINERS

The safe valve closure allows the containers to be filled in advance. In the process, the clever storage trays enable flexible filling and storage. The containers are available in five different colours. Each of the colours is used to clearly represent one of the four variants of Lunos® Prophy Powders.

## FAST REPLACEMENT: POWDER CHAMBER WITH TRAY

The powder containers can be quickly filled and reprocessed, thereby also allowing rapid powder changes even during treatments. The powder chamber trays round off the Lunos® system. They offer well-designed, ergonomic working – from filling to storage of the containers.