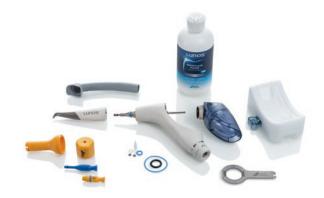

#### **MYLUNOS® SET PRO\***

For gentle and effective removal of supra- and subgingival deposits.

#### **Contents:**

- MyLunos® powder jet unit including Supra nozzle
- · Perio nozzle
- 8 Perio tips
- 2 powder containers with tray
- Lunos® Prophy Powder Gentle Clean and Perio Combi
- O-ring set
- Prophylaxis cannula
- · Adapter set for manual and automatic reprocessing