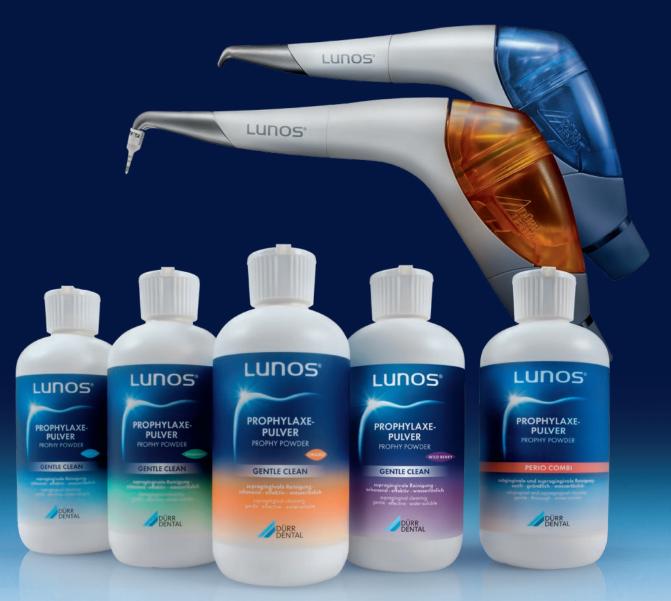

## EASY TO HANDLE, VERSATILE, WITH RADIANCE.

The powder jet handpiece\* MyLunos® offers simple, powerful and ergonomic assistance when you need to remove discolouration, deposits and biofilms. Depending on the nozzle it is ready for either supragingival or subgingival application. The detachable powder chamber is quick and easy to change, leaving you free to always use exactly the right powder for the purpose. The unit follows our strictly systematic approach – from preparation and use during treatment to reprocessing. MyLunos® offers great flexibility and efficiency because it has been conceived as a system.

### SUPRAGINGIVAL AND SUBGINGIVAL TREATMENT

One for all – the MyLunos® powder jet handpiece offers great freedom in terms of treatment. Whether for supragingival removal of discolouration or subgingival cleaning of root and implant surfaces – smooth, uninterrupted treatment processes are made possible by quickly swapping the two nozzles.

### PREPARING THE CONTAINERS

The safe valve closure allows the containers to be filled in advance. In the process, the clever storage trays enable flexible filling and storage. The containers are available in five different colours. Each of the colours is used to clearly represent one of the four variants of Lunos® Prophy Powders.

## STRONG BUT GENTLE: LUNOS® PROPHY POWDER.

Dental care and the protection of regenerative tissue has now been the focus of product developments at Dürr Dental for 20 years. With the Lunos® Prophy Powders, the first priority is the protection of sensitive dental substance with simultaneous effective cleaning. They display an extremely low abrasive effect on tooth enamel and dentine and can therefore be used as part of regular recall treatments. Subsequent surface polishing can frequently be omitted. This not only protects tooth substance, but also saves the therapist valuable treatment time and therefore makes the treatments more comfortable for patients.

#### **LUNOS® PROPHY POWDER GENTLE CLEAN**

For supragingival cleaning and removal of extrinsic discolouration.

#### **LUNOS® PROPHY POWDER PERIO COMBI**

03 04 A B C / S. 04-05

For subgingival biofilm removal and supragingival cleaning. Ideal for recall.