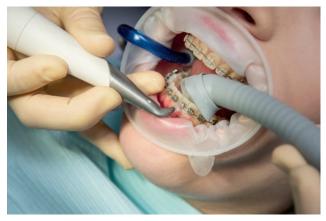

## EASY TO HANDLE, VERSATILE, WITH RADIANCE.

The powder jet handpiece\* MyLunos® offers simple, powerful and ergonomic assistance when you need to remove discolouration, deposits and biofilms. Depending on the nozzle it is ready for either supragingival or subgingival application. The detachable powder chamber is quick and easy to change, leaving you free to always use exactly the right powder for the purpose. The unit follows our strictly systematic approach – from preparation and use during treatment to reprocessing. MyLunos® offers great flexibility and efficiency because it has been conceived as a system.

### SUPRAGINGIVAL AND SUBGINGIVAL TREATMENT

One for all – the MyLunos® powder jet handpiece offers great freedom in terms of treatment. Whether for supragingival removal of discolouration or subgingival cleaning of root and implant surfaces – smooth, uninterrupted treatment processes are made possible by quickly swapping the two nozzles.