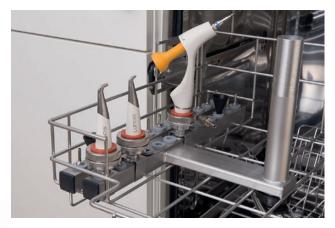

## HANDPIECE AND INDIVIDUAL PARTS CAN BE REPROCESSED FULLY AUTOMATICALLY

The reprocessable components of the handpiece are made of temperature-resistant plastic and can therefore be thermodisinfected and autoclaved.

### MANY OPTIONS FOR REPROCESSING

MyLunos® handpieces, powder chambers and nozzles, including all inner lumens, can be manually or automatically processed for the next use via fully-validated processing in an ultrasonic bath, small steam steriliser, thermal disinfector or disinfection bath.